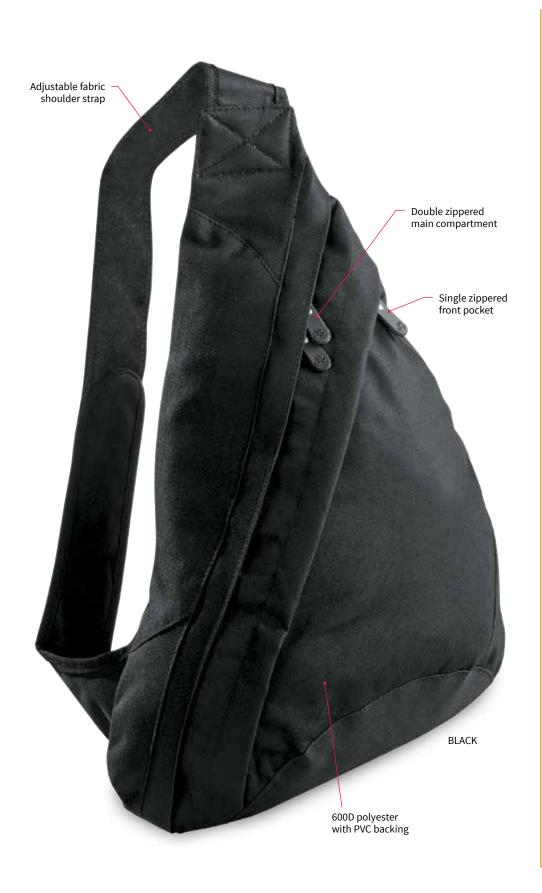

Front Pocket: 100mm W x 75mm H

**Embroidery / Supasub Areas** Front Pocket: 95mm diameter

• 600D polyester with PVC backing

Single zippered front pocket

Double zippered main compartment

Handy detachable Velcro closed pocket on shoulder strap

Adjustable webbing shoulder strap

**COLOURWAYS:** Black, Royal/Black, Silver/Navy

**PACKAGING:** Each bag packed in an individual poly bag with a silica gel sachet.

**CARTON QUANTITY:** 25 pieces

**CARTON MEASUREMENTS:** 58cm W x 33cm D x 30cm H