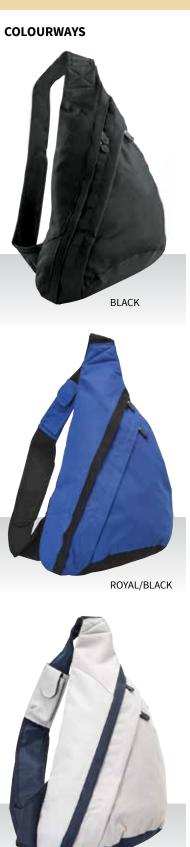

Adjustable webbing shoulder strap

**COLOURWAYS:** Black, Royal/Black, Silver/Navy

**PACKAGING:** Each bag packed in an individual poly bag with a silica gel sachet.

**CARTON QUANTITY:** 25 pieces

**CARTON MEASUREMENTS:** 58cm W x 33cm D x 30cm H